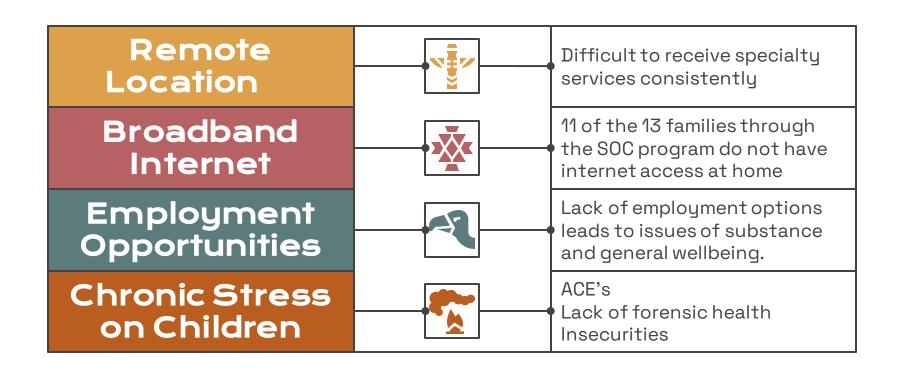

--------------------|-------------------------------------------------------------|
|      |                                              | 4 – Females<br>6 - Males                                    |
| 53%  |                                              | 11 Teens                                                    |
|      |                                              | 6 – Female<br>5- Males                                      |
| 100% |                                              | 13 Families                                                 |
|      |                                              | 10 - Single parent households<br>2 - Tribal Social Services |



# MENTAL HEALTH SUPPLIES

































### **SUBSTANCE ABUSE SERVICES**



#### **CURRENT CHALLENGES**



# FUTURE GOAL ADVERSE CHILDHOOD EXPERINCES (ACE'S)