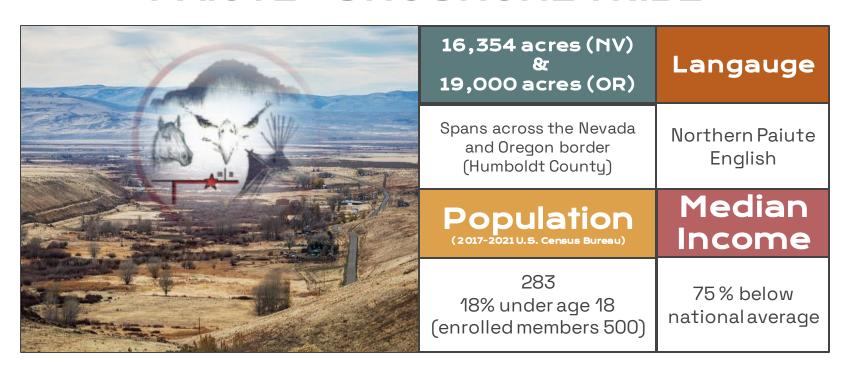

# Unlocking Opportunities for the people of Fort McDermitt Paiute - Shoshone **Tribe**



Alejandro Esquibel, LMFT

### **GEOGRAPHIC LOCATION**



# FORT MCDERMITT PAIUTE - SHOSHONE TRIBE



# FORT McDERMITT WELLNESS CENTER (FMWC)



#### SYSTEMS OF CARE GRANT

- Primary population is ages 3 21 and families
- Subgrant Period
  - September 1st, 2022 September 29, 2023
- Personnel and Other (Mental Health Supplies)
  - CADC
- Partnered with UNR School of Public Health
  - Program Evaluation

#### SOC GRANT SUPPORT



## MENTAL HEALTH SERVICES

| 47%  | <b>(((((((((((((((((((((((((((((((((((((</b> | 10 Children                                                 |
|------|----------------------------------------------|-------------------------------------------------------------|
|      |                                              | 4 – Females<br>6 - Males                                    |
| 53%  |                                              | 11 Teens