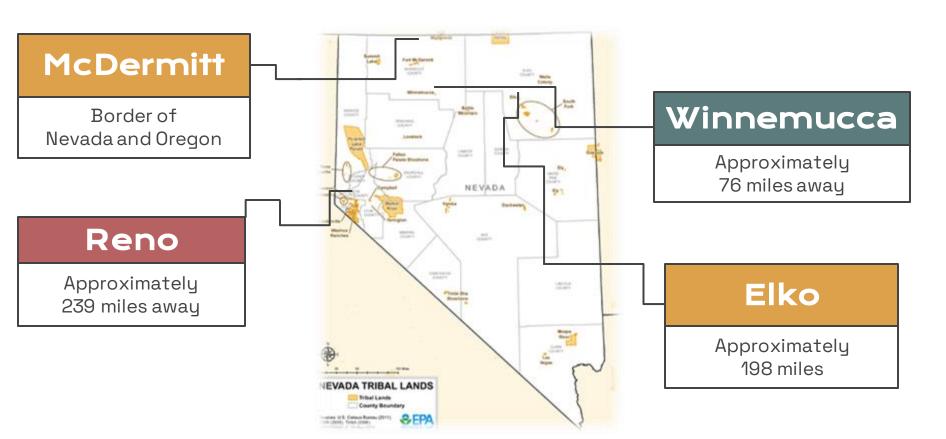

# Unlocking Opportunities for the people of Fort McDermitt Paiute - Shoshone **Tribe**



Alejandro Esquibel, LMFT

### **GEOGRAPHIC LOCATION**



# FORT MCDERMITT PAIUTE - SHOSHONE TRIBE



# FORT McDERMITT WELLNESS CENTER (FMWC)



#### SYSTEMS OF CARE GRANT

- Primary population is ages 3 21 and families
- Subgrant Period
  - September 1st, 2022 September 29, 2023
- Personnel and Other (Mental Health Supplies)
  - CADC
- Partnered with UNR School of Public Health
  - Program Evaluation

#### SOC GRANT SUPPORT



## MENTAL HEALTH SERVICES

| 47%  | <b>(((((((((((((((((((((((((((((((((((((</b> | 10 Children                                                 |
|------|----------------------------------------------|-------------------------------------------------------------|
|      |                                              | 4 – Females<br>6 - Males                                    |
| 53%  |