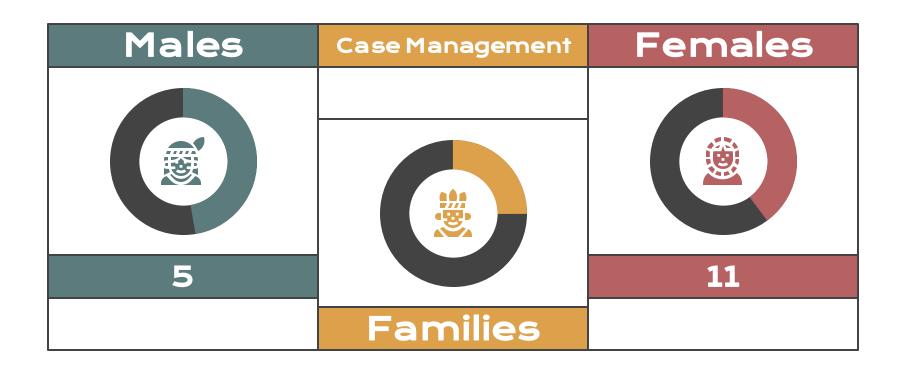

## MENTAL HEALTH SERVICES

| 47%  | <b>(((((((((((((((((((((((((((((((((((((</b> | 10 Children                                                 |
|------|----------------------------------------------|-------------------------------------------------------------|
|      |                                              | 4 – Females<br>6 - Males                                    |
| 53%  |                                              | 11 Teens                                                    |
|      |                                              | 6 – Female<br>5- Males                                      |
| 100% |                                              | 13 Families                                                 |
|      |                                              | 10 - Single parent households<br>2 - Tribal Social Services |